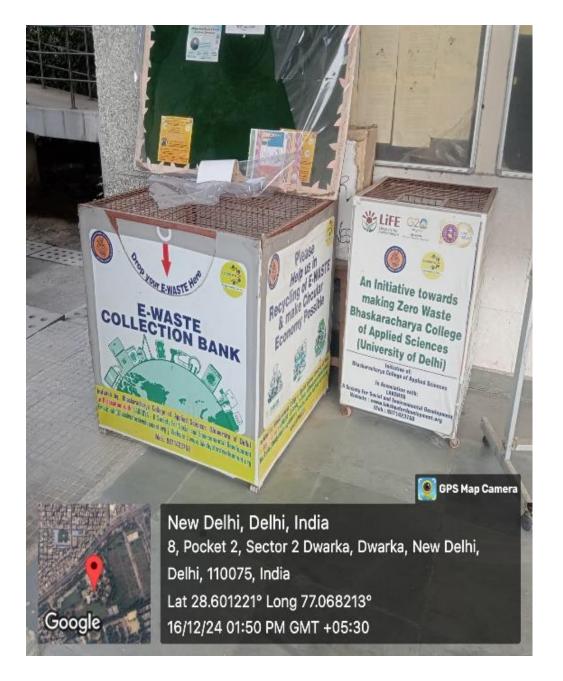

7.1.3: Facilities in the Institution for the management of the following types of degradable and non-degradable waste

| S.No | Description                 | Page number |
|------|-----------------------------|-------------|
| 1    | Solid Waste Management      | 1-3         |
| 2    | Liquid Waste Management     | 4           |
| 3    | Biomedical Waste Management | 5-6         |
| 4    | E- Waste Management         | 7           |
| 5    | Waste recycling system      | 8           |
| 7    | Chemicals waste management  | 9           |

Une bromen

# Solid waste management







## Solid waste management







# Solid waste management





#### Liquid waste management





### Biomedical waste management





#### Biomedical waste management





#### E-Waste Management System





# Waste Recycling System







# Chemicals waste management