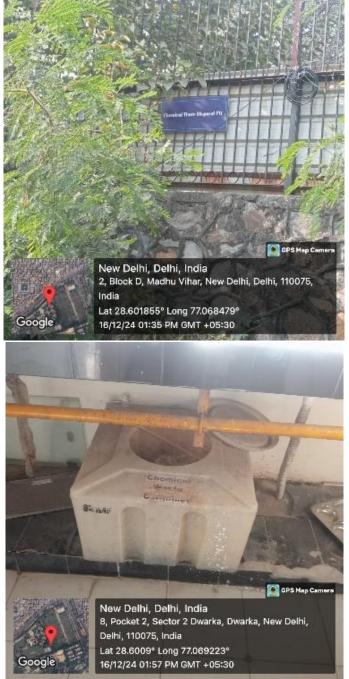

the following types of degradable and non-degradable waste

| S.No | Description                 | Page number |
|------|-----------------------------|-------------|
| 1    | Solid Waste Management      | 1-3         |
| 2    | Liquid Waste Management     | 4           |
| 3    | Biomedical Waste Management | 5-6         |
| 4    | E- Waste Management         | 7           |
| 5    | Waste recycling system      | 8           |
| 7    | Chemicals waste management  | 9           |

Une bromen

# Solid waste management







## Solid waste management







# Solid waste management





#### Liquid waste management





### Biomedical waste management





#### Biomedical waste management





#### E-Waste Management System





# Waste Recycling System







# Chemicals waste management