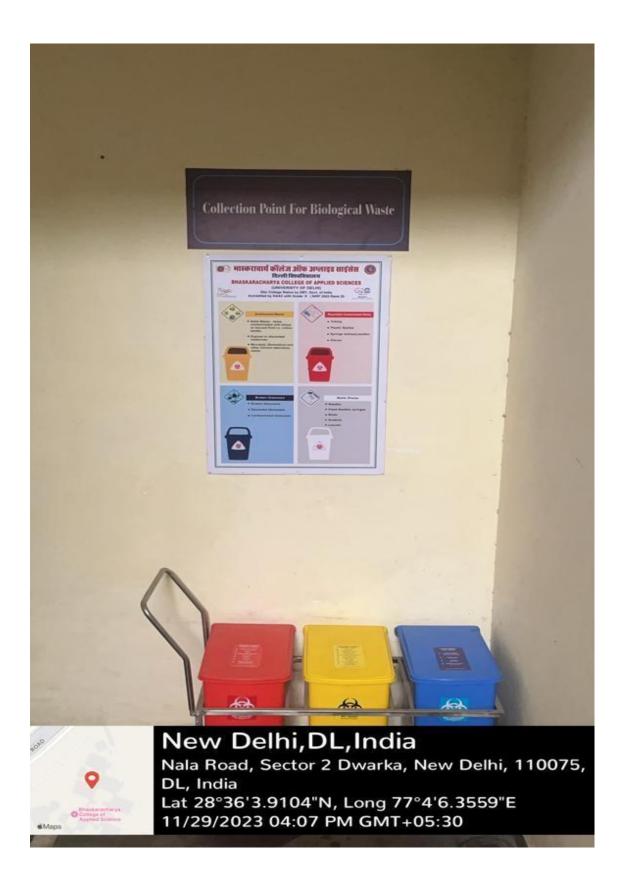

7.1.3: Facilities in the Institution for the management of the following types of degradable and non-degradable waste

| S.No | Description                 | Page number |
|------|-----------------------------|-------------|
| 1    | Solid Waste Management      | 1-3         |
| 2    | Liquid Waste Management     | 4           |
| 3    | Biomedical Waste Management | 5-6         |
| 4    | E- Waste Management         | 7           |
| 5    | Waste recycling system      | 8           |
| 7    | Chemicals waste management  | 9           |

Une bromen

# Solid waste management







## Solid waste management







# Solid waste management





#### Liquid waste management





### Biomedical waste management





#### Biomedical waste management





#### E-Waste Management System





# Waste Recycling System







# Chemicals waste management