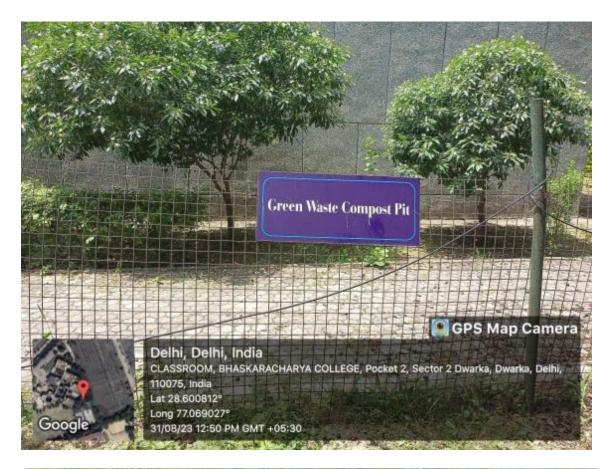

7.1.3: Facilities in the Institution for the management of the following types of degradable and non-degradable waste

| S.No | Description                 | Page number |
|------|-----------------------------|-------------|
| 1    | Solid Waste Management      | 1-3         |
| 2    | Liquid Waste Management     | 4           |
| 3    | Biomedical Waste Management | 5-6         |
| 4    | E- Waste Management         | 7           |
| 5    | Waste recycling system      | 8           |
| 7    | Chemicals waste management  | 9           |

Une bromen

# Solid waste management







## Solid waste management







# Solid waste management





#### Liquid waste management





### Biomedical waste management





#### Biomedical waste management





#### E-Waste Management System





# Waste Recycling System







# Chemicals waste management