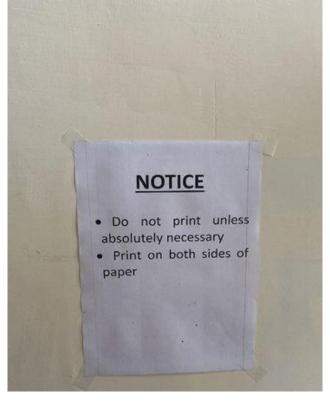

he Institution for the management of the following types of degradable and non-degradable waste

| S.No | Description                 | Page number |
|------|-----------------------------|-------------|
| 1    | Solid Waste Management      | 1-3         |
| 2    | Liquid Waste Management     | 4           |
| 3    | Biomedical Waste Management | 5-6         |
| 4    | E- Waste Management         | 7           |
| 5    | Waste recycling system      | 8           |
| 7    | Chemicals waste management  | 9           |

Une bromen

# Solid waste management







## Solid waste management







# Solid waste management





#### Liquid waste management





### Biomedical waste management





#### Biomedical waste management





#### E-Waste Management System





# Waste Recycling System







# Chemicals waste management