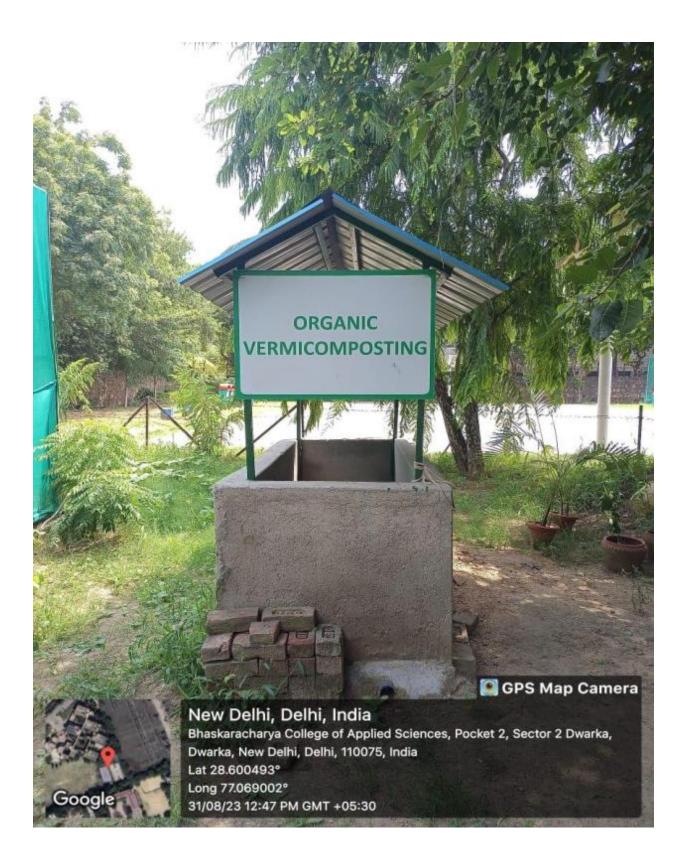

7.1.3: Facilities in the Institution for the management of the following types of degradable and non-degradable waste

| S.No | Description                 | Page number |
|------|-----------------------------|-------------|
| 1    | Solid Waste Management      | 1-3         |
| 2    | Liquid Waste Management     | 4           |
| 3    | Biomedical Waste Management | 5-6         |
| 4    | E- Waste Management         | 7           |
| 5    | Waste recycling system      | 8           |
| 7    | Chemicals waste management  | 9           |

Une bromen

# Solid waste management







## Solid waste management







# Solid waste management





#### Liquid waste management





### Biomedical waste management





#### Biomedical waste management





#### E-Waste Management System





# Waste Recycling System







# Chemicals waste management