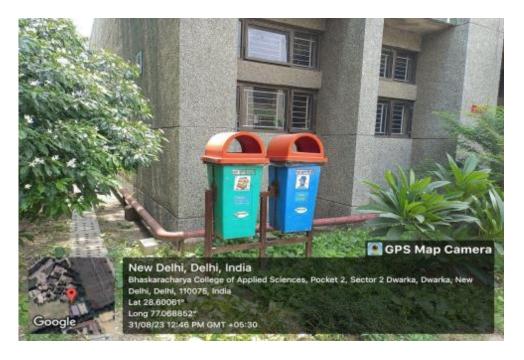

7.1.3: Facilities in the Institution for the management of the following types of degradable and non-degradable waste

| S.No | Description                 | Page number |
|------|-----------------------------|-------------|
| 1    | Solid Waste Management      | 1-3         |
| 2    | Liquid Waste Management     | 4           |
| 3    | Biomedical Waste Management | 5-6         |
| 4    | E- Waste Management         | 7           |
| 5    | Waste recycling system      | 8           |
| 7    | Chemicals waste management  | 9           |

Une bromen

# Solid waste management







## Solid waste management







# Solid waste management





#### Liquid waste management





### Biomedical waste management





#### Biomedical waste management





#### E-Waste Management System





# Waste Recycling System







# Chemicals waste management