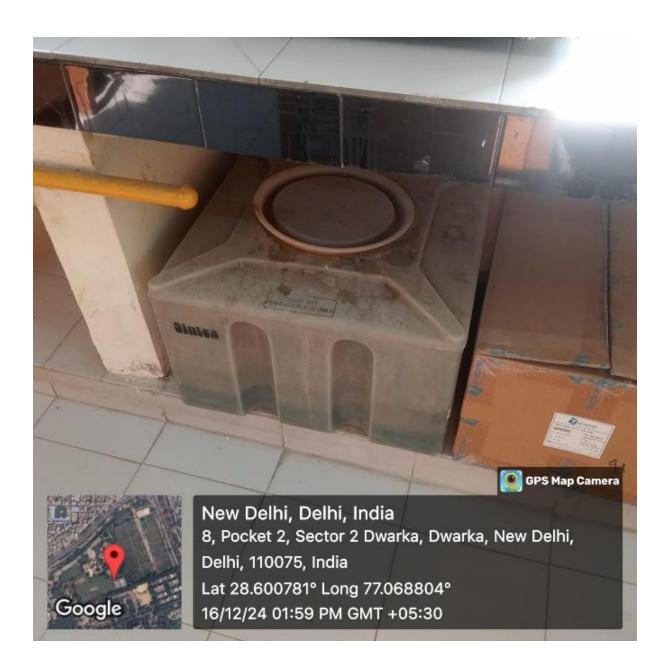

7.1.3: Facilities in the Institution for the management of the following types of degradable and non-degradable waste

| S.No | Description                 | Page number |
|------|-----------------------------|-------------|
| 1    | Solid Waste Management      | 1-3         |
| 2    | Liquid Waste Management     | 4           |
| 3    | Biomedical Waste Management | 5-6         |
| 4    | E- Waste Management         | 7           |
| 5    | Waste recycling system      | 8           |
| 7    | Chemicals waste management  | 9           |

Une bromen

# Solid waste management







## Solid waste management







# Solid waste management





#### Liquid waste management





### Biomedical waste management





#### Biomedical waste management





#### E-Waste Management System





# Waste Recycling System







# Chemicals waste management