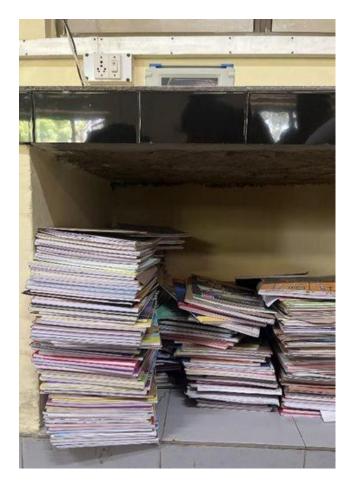

Institution for the management of the following types of degradable and non-degradable waste

| S.No | Description                 | Page number |
|------|-----------------------------|-------------|
| 1    | Solid Waste Management      | 1-3         |
| 2    | Liquid Waste Management     | 4           |
| 3    | Biomedical Waste Management | 5-6         |
| 4    | E- Waste Management         | 7           |
| 5    | Waste recycling system      | 8           |
| 7    | Chemicals waste management  | 9           |

Une bromen

# Solid waste management







## Solid waste management







# Solid waste management





#### Liquid waste management





### Biomedical waste management





#### Biomedical waste management





#### E-Waste Management System





# Waste Recycling System







# Chemicals waste management