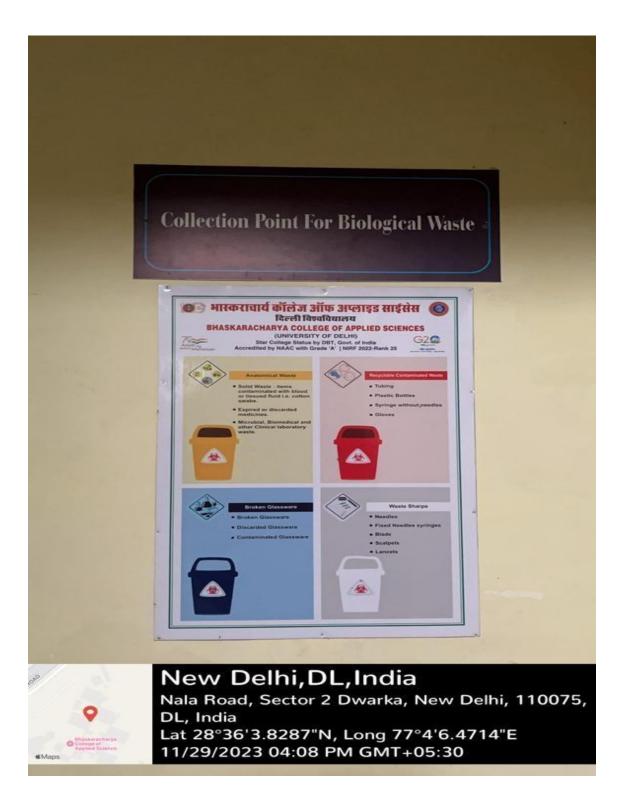

7.1.3: Facilities in the Institution for the management of the following types of degradable and non-degradable waste

| S.No | Description                 | Page number |
|------|-----------------------------|-------------|
| 1    | Solid Waste Management      | 1-3         |
| 2    | Liquid Waste Management     | 4           |
| 3    | Biomedical Waste Management | 5-6         |
| 4    | E- Waste Management         | 7           |
| 5    | Waste recycling system      | 8           |
| 7    | Chemicals waste management  | 9           |

Une bromen

# Solid waste management







## Solid waste management







# Solid waste management





#### Liquid waste management





### Biomedical waste management





#### Biomedical waste management





#### E-Waste Management System





# Waste Recycling System







# Chemicals waste management